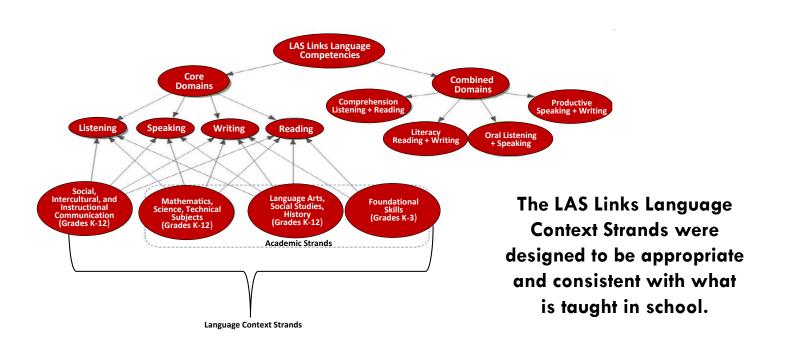

# The bottom half of this report represents the student's obtained scores in the LAS Links Language Context Strands:

|                                                           |      | Speaking           | 3                  | Listening |                    |                    |     | Reading            |                    | Writing |                    |                    |  |
|-----------------------------------------------------------|------|--------------------|--------------------|-----------|--------------------|--------------------|-----|--------------------|--------------------|---------|--------------------|--------------------|--|
| Language Context Strands                                  | RGA. | Points<br>Obtained | Points<br>Possible | RGA.      | Points<br>Obtained | Points<br>Possible | RGA | Points<br>Obtained | Points<br>Possible | RGA     | Points<br>Obtained | Points<br>Possible |  |
| Social, Intercultural, and<br>Instructional Communication | 8    | 13 ▲               | 13                 | 6         | 5                  | 8                  | 11  | 10                 | 14                 | 8       | 7                  | 10                 |  |
| Foundational Skills                                       |      |                    |                    |           |                    | -                  |     |                    |                    |         |                    |                    |  |
| Language Arts,<br>Social Studies, History                 | 12   | 7                  | 14                 | 4         | 4                  | 6                  | 6   | 4                  | 8                  | 8       | 4                  | 11                 |  |
| Mathematics, Science,<br>Technical Subjects               |      | 7                  | 14                 | 5         | 4                  | 6                  | 6   | 4                  | 8                  | 9       | 4                  | 11                 |  |
| Academic*                                                 | 22   | 14                 | 28                 | 9         | 8                  | 12                 | 12  | 8                  | 16                 | 17      | 8                  | 22                 |  |

RGA: The Reference Group Average is the expected average performance of the student sample used in LAS Links Field Testing.

INV = Test Invalidation

<sup>&</sup>quot;The Academic scores for each Skill Area include all language context strands except the 'Social, Intercultural, and Instructional Communication' strand.