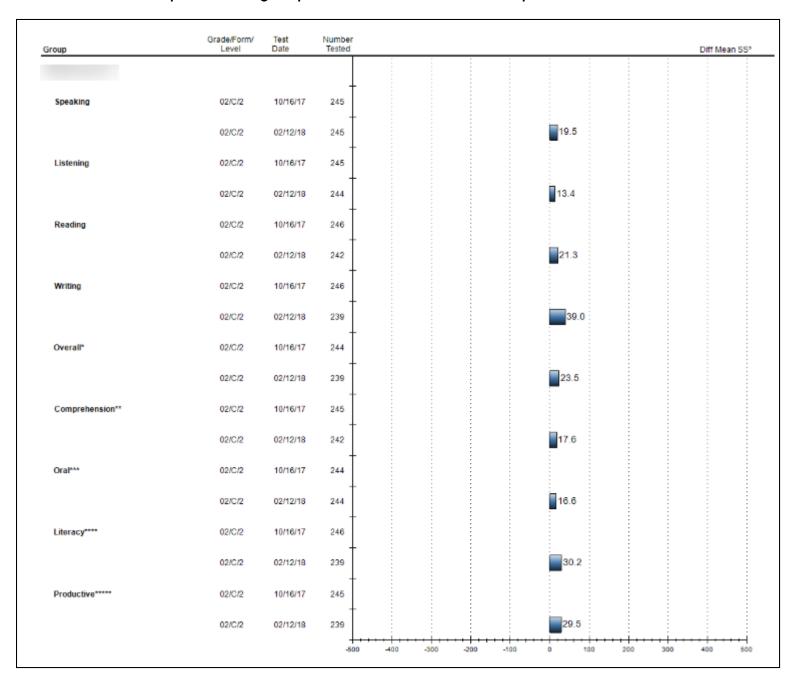

#### **Matched Comparison Report**

Matches student by ID and Proficiency Level to illustrate how many students stayed in the same Proficiency Level in each domain and composite score and how many changed between test administrations. When you click on any of the numbers that are blue, a list of those students will render.

#### Speaking - Number Matched

|                                    |           | 02/                   | 12/18 Grade: 2 | , Form/Level: | C/2                 |       |
|------------------------------------|-----------|-----------------------|----------------|---------------|---------------------|-------|
| 10/16/17 Grade: 2, Form/Level: C/2 | Beginning | Early<br>Intermediate | Intermediate   | Proficient    | Above<br>Proficient | Total |
| Beginning                          | 3         | 19                    | 16             | 0             | 0                   | 38    |
| Early Intermediate                 | 1         | 33                    | 43             | 0             | 0                   | 77    |
| Intermediate                       | 0         | 10                    | 83             | 3             | 0                   | 96    |
| Proficient                         | 0         | 0                     | 11             | 3             | 1                   | 15    |
| Above Proficient                   | 0         | 0                     | 0              | 0             | 0                   | 0     |
| Total                              | 4         | 62                    | 153            | 6             | 1                   | 226   |

Each number (excluding 0's) hyperlinks to a list of students.

When the total number is clicked, a full list of students is rendered where you are able to see increase and or decrease in scale score points from one administration to another for each student in each domain and composite: