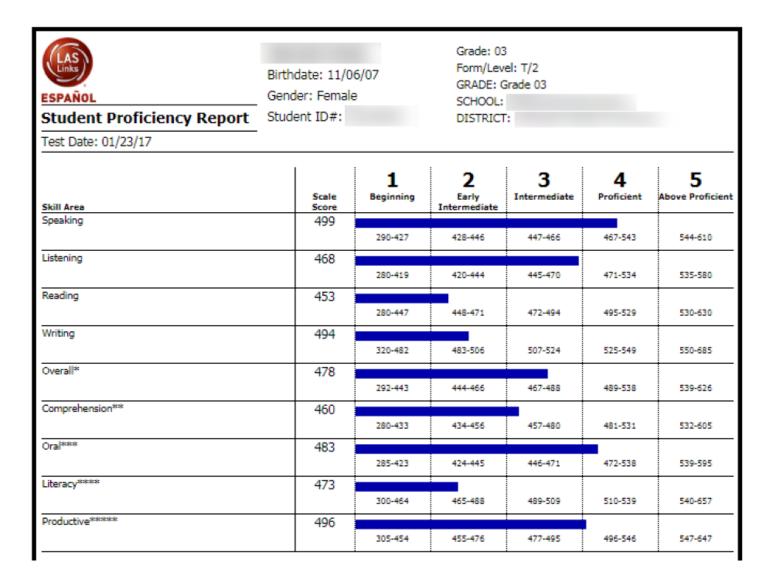

# Individual Student Proficiency Report Español B

The top half of this report represents the student's obtained Scale Score and performance indicators against the 5 proficiency levels. This report serves numerous purposes which includes use in each student's "folder" for identification, progress monitoring and exit. This report can also be used to identify each student's strength and weakness in regards to each of the areas in which a student is tested.

# Individual Student Proficiency Report Español B

# The bottom half of this report represents the student's obtained scores in the LAS Links Language Context Strands:

|                                                           |      | Speaking           | 3                  | Listening |                    |                    |     | Reading            |                    | Writing |                    |                    |  |
|-----------------------------------------------------------|------|--------------------|--------------------|-----------|--------------------|--------------------|-----|--------------------|--------------------|---------|--------------------|--------------------|--|
| Language Context Strands                                  | RGA. | Points<br>Obtained | Points<br>Possible | RGA.      | Points<br>Obtained | Points<br>Possible | RGA | Points<br>Obtained | Points<br>Possible | RGA     | Points<br>Obtained | Points<br>Possible |  |
| Social, Intercultural, and<br>Instructional Communication | 8    | 13 ▲               | 13                 | 6         | 5                  | 8                  | 11  | 10                 | 14                 | 8       | 7                  | 10                 |  |
| Foundational Skills                                       |      |                    |                    |           |                    | -                  |     |                    |                    |         |                    |                    |  |
| Language Arts,<br>Social Studies, History                 | 12   | 7                  | 14                 | 4         | 4                  | 6                  | 6   | 4                  | 8                  | 8       | 4                  | 11                 |  |
| Mathematics, Science,<br>Technical Subjects               |      | 7                  | 14                 | 5         | 4                  | 6                  | 6   | 4                  | 8                  | 9       | 4                  | 11                 |  |
| Academic*                                                 | 22   | 14                 | 28                 | 9         | 8                  | 12                 | 12  | 8                  | 16                 | 17      | 8                  | 22                 |  |