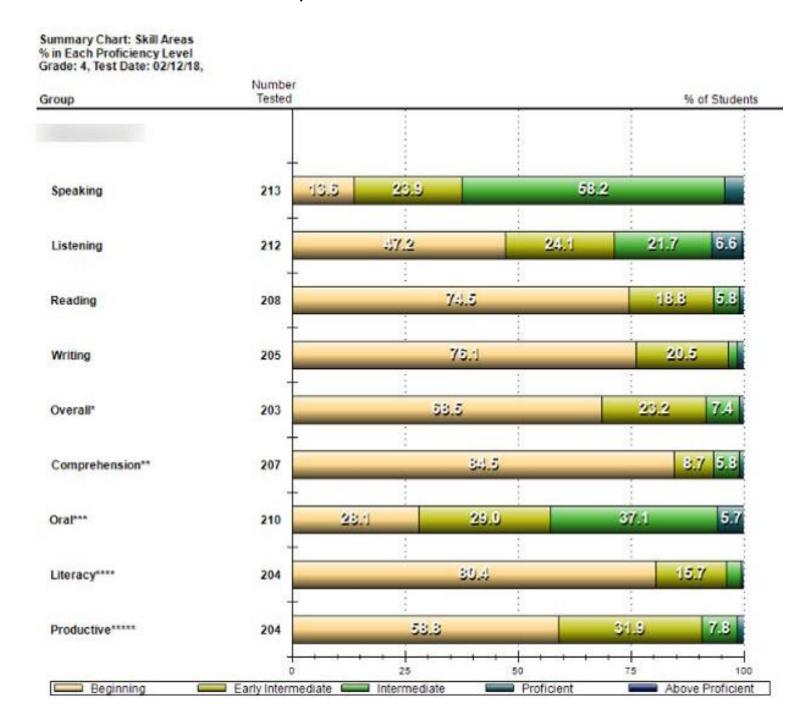

## Summary Chart of Skill Areas Report Español B

This report allows educators to view a graphical representation of their student population in each of the areas tested. By clicking on each of the bars, the educator is able to drill down.