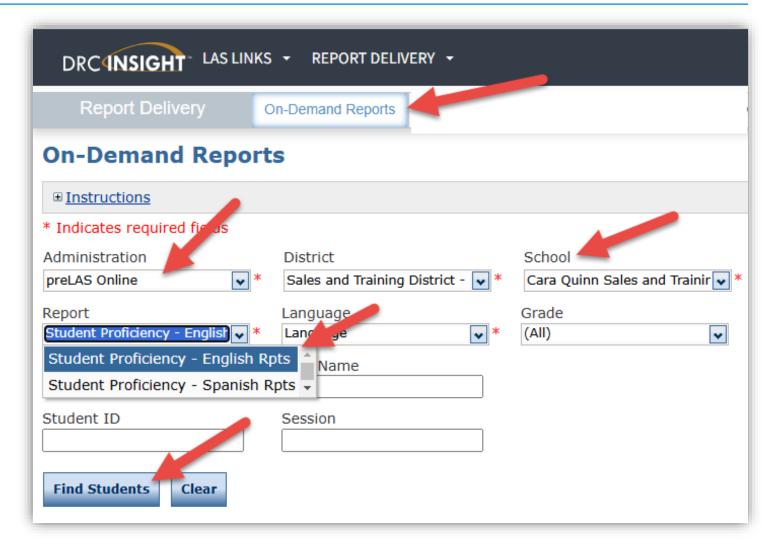

# Mass Downloading preLAS Online Reports at the School Level

Go to My Applications > Report Delivery

- Click On-Demand Reports
- Select preLAS Online from the Administration Dropdown
- District will auto-populate
- School will auto-population unless you are associated to more than one school in which case choose the school you want reports for.
- Choose the language of the reports
- Click Find Students