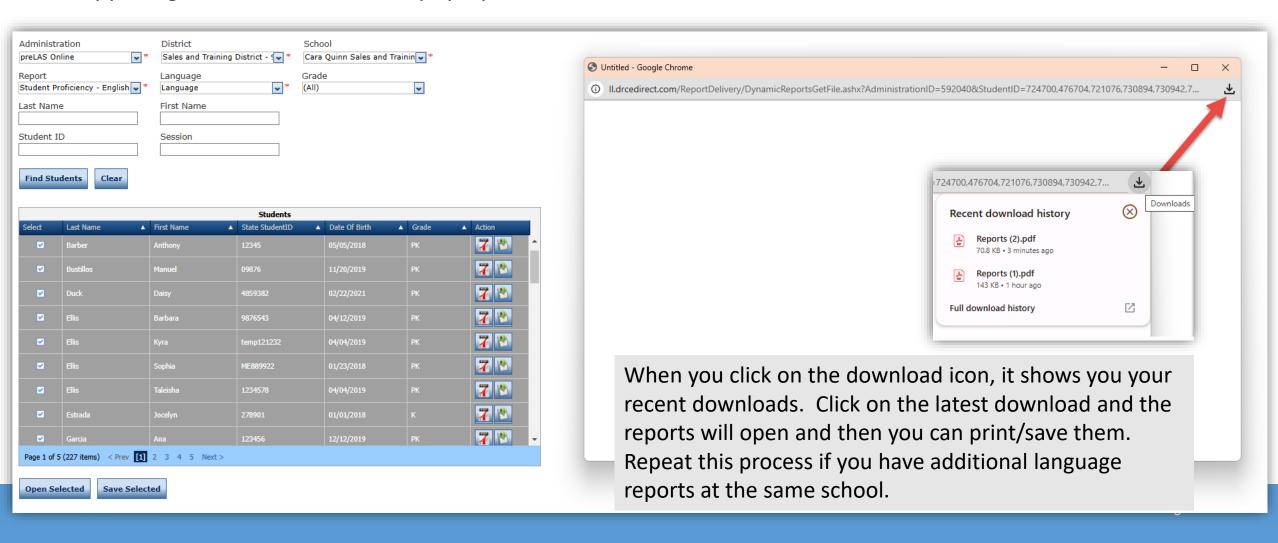

# Mass Downloading preLAS Online Reports at the School Level

Go to My Applications > Report Delivery

- Click On-Demand Reports
- Select preLAS Online from the Administration Dropdown
- District will auto-populate
- School will auto-population unless you are associated to more than one school in which case choose the school you want reports for.
- Choose the language of the reports
- Click Find Students

Click the radio button next to the name of each student, then click the "Save Selected" button.

Note: A batch of 100 students may be downloaded at a time.

On Google Chrome, a pop up appears and once the reports have downloaded the download icon appears in the upper right-hand corner of the pop up.