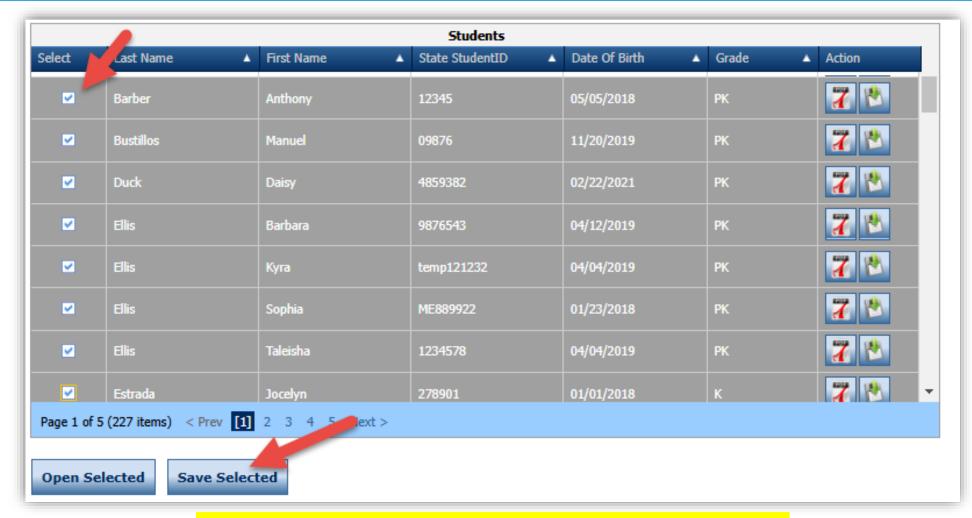

Click the radio button next to the name of each student, then click the "Save Selected" button.

Note: A batch of 100 students may be downloaded at a time.

On Google Chrome, a pop up appears and once the reports have downloaded the download icon appears in the upper right-hand corner of the pop up.