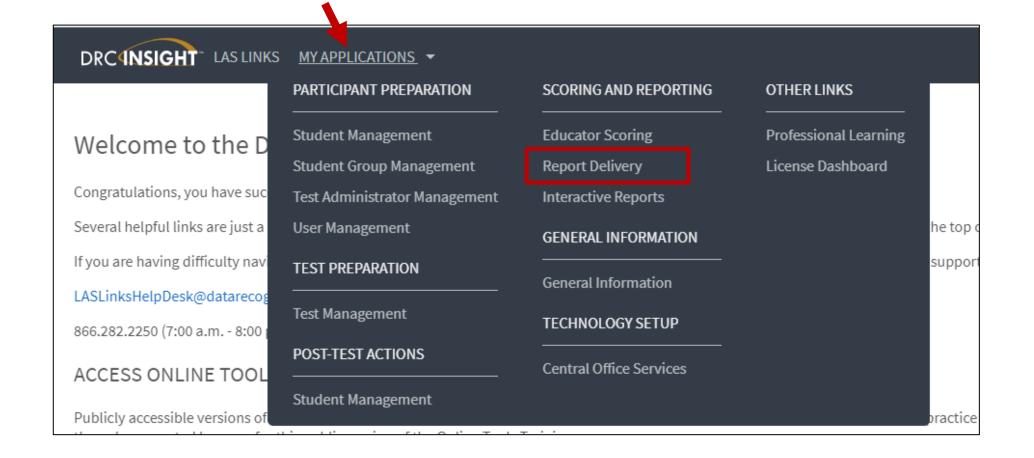

# Mass Downloading preLAS Online Reports at the School Level

Go to My Applications > Report Delivery

- Click On-Demand Reports
- Select preLAS Online from the Administration Dropdown
- District will auto-populate
- School will auto-population unless you are associated to more than one school in which case choose the school you want reports for.
- Choose the language of the reports
- Click Find Students