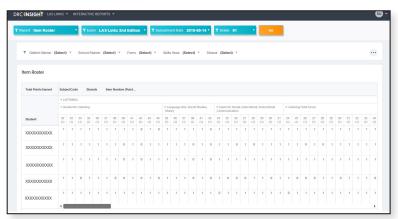

### **NEW! Item Roster Report**

Displays points possible and points earned across various skill areas and strands.