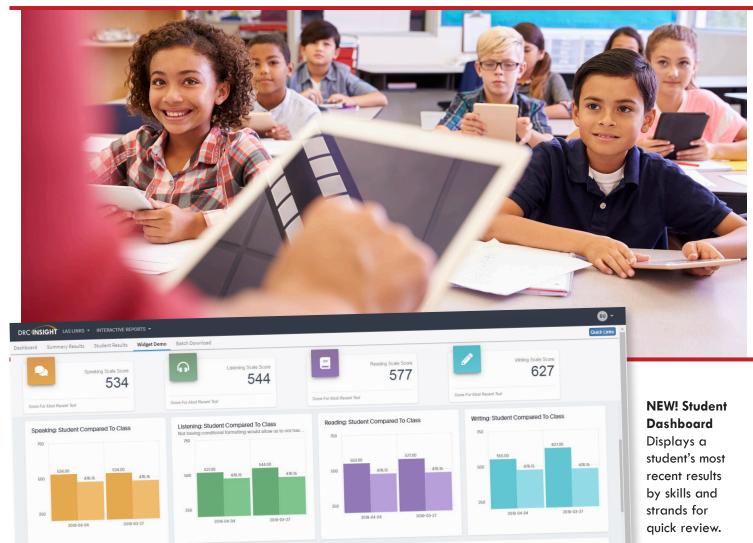

#### **NEW! Item Summary Report**

Displays summary of item performance alongside applicable standards to support instructional decision making.