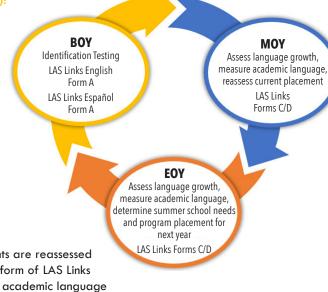

The following illustrates an example of how LAS Links may be used to monitor the growth of Newcomers as well as help to determine instructional needs and program placement:

## **BEGINNING OF YEAR (BOY):**

ATA RECOGNITION

students are assessed with LAS Links (Form A, Español Form A) for the purpose of EB identification. Targeted language strategies are implemented using the identification data for each individual student. VIDEO: <u>Using your LAS Links</u> <u>Data to Inform Instruction</u>

END OF YEAR (EOY): students are reassessed with the progress monitoring form of LAS Links (English C or D) to determine academic language proficiency and overall language growth to determine Summer School needs and/or placement in the next school year. MIDDLE OF YEAR (MOY): students are reassessed with the progress monitoring form of LAS Links (English C or D) to determine academic language proficiency and overall language growth: